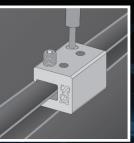

S-5-H90 and S-5-H90

The strength of the S-5-H90 clamp is in its simple design. The patented setscrews will slightly dimple the metal seam material but will not puncture it—leaving roof manufacturers' warranties intact.

The **S-5-H90 and S-5-H90 Mini clamps** are each furnished with the hardware shown to the right. Each box also includes a bit tip for tightening setscrews using an electric screw gun. The structural aluminum attachment clamp is compatible with all common metal roofing materials excluding copper. All necessary stainless steel hardware is included. Please visit **www.S-5.com** for more information including CAD details, metallurgical compatibilities, and specifications.