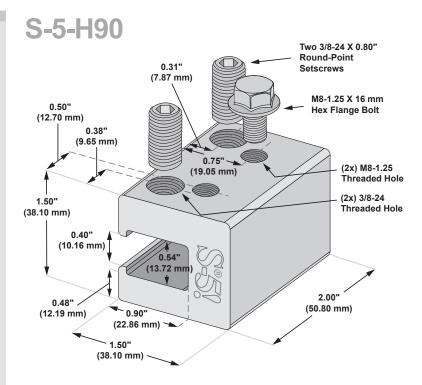

## S-5-H90 Clamp

The S-5-H90 is a one-piece clamp that was developed to securely and cost-effectively accommodate metal roof panels with a horizontal seam greater than 0.65".

Turning the clamp 90 degrees so that the bolt hole side is facing up, slip the clamp on the seam and tighten the setscrews. Go to www.S-5.com/tools for information about properly attaching S-5!<sup>®</sup> clamps.

After the clamp is installed, affix ancillary items using either of the two threaded bolt holes and bolt provided. The S-5-H90 is perfect for use with S-5! ColorGard<sup>®</sup> and X-Gard<sup>™</sup> snow retention systems and other heavy-duty applications.

S-5-H90 and S-5-H90

The strength of the S-5-H90 clamp is in its simple design. The patented setscrews will slightly dimple the metal seam material but will not puncture it—leaving roof manufacturers' warranties intact.

The **S-5-H90 and S-5-H90 Mini clamps** are each furnished with the hardware shown to the right. Each box also includes a bit tip for tightening setscrews using an electric screw gun. The structural aluminum attachment clamp is compatible with all common metal roofing materials excluding copper. All necessary stainless steel hardware is included. Please visit **www.S-5.com** for more information including CAD details, metallurgical compatibilities, and specifications.