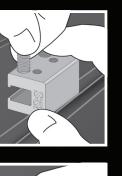

## S-5-H90 Clamp

The S-5-H90 is a one-piece clamp that was developed to securely and cost-effectively accommodate metal roof panels with a horizontal seam greater than 0.65".

Turning the clamp 90 degrees so that the bolt hole side is facing up, slip the clamp on the seam and tighten the setscrews. Go to www.S-5.com/tools for information about properly attaching S-5!<sup>®</sup> clamps.

After the clamp is installed, affix ancillary items using either of the two threaded bolt holes and bolt provided. The S-5-H90 is perfect for use with S-5! ColorGard<sup>®</sup> and X-Gard<sup>™</sup> snow retention systems and other heavy-duty applications.