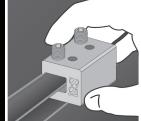

## S-5-H90 Mini Clamp

The S-5-H90 Mini is a bit shorter than the S-5-H90 and has one setscrew and one threaded bolt hole rather than two. The mini is the choice for attaching all kinds of rooftop accessories: signs, walkways, satellite dishes, antennas, rooftop lighting, lightning protection systems, solar arrays, exhaust stack bracing, conduit, condensate lines, mechanical equipment—just about anything!\*

\*S-5! mini clamps are not compatible with, and should not be used with, S-5! SnoRail<sup>™</sup>/SnoFence<sup>™</sup> or ColorGard<sup>®</sup> snow retention systems. The one-piece S-5-H90 clamp was developed to fit standing seam panels with horizontal seams.