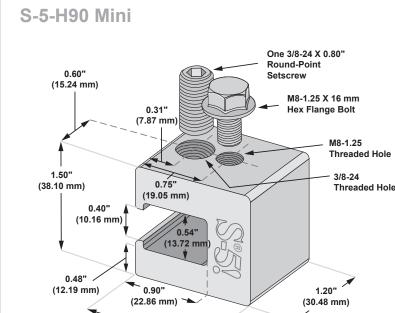

## S-5-H90 Mini Clamp

The S-5-H90 Mini is a bit shorter than the S-5-H90 and has one setscrew and one threaded bolt hole rather than two. The mini is the choice for attaching all kinds of rooftop accessories: signs, walkways, satellite dishes, antennas, rooftop lighting, lightning protection systems, solar arrays, exhaust stack bracing, conduit, condensate lines, mechanical equipment—just about anything!\*

\*S-5! mini clamps are not compatible with, and should not be used with, S-5! SnoRail<sup>™</sup>/SnoFence<sup>™</sup> or ColorGard<sup>®</sup> snow retention systems. The one-piece S-5-H90 clamp was developed to fit standing seam panels with horizontal seams.

The **S-5-H90 and S-5-H90 Mini clamps** are each furnished with the hardware shown to the right. Each box also includes a bit tip for tightening setscrews using an electric screw gun. The structural aluminum attachment clamp is compatible with all common metal roofing materials excluding copper. All necessary stainless steel hardware is included. Please visit **www.S-5.com** for more information including CAD details, metallurgical compatibilities, and specifications.