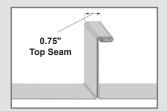

ct.

The **S-5-H90 and S-5-H90 Mini clamps** are each furnished with the hardware shown to the right. Each box also includes a bit tip for tightening setscrews using an electric screw gun. The structural aluminum attachment clamp is compatible with all common metal roofing materials excluding copper. All necessary stainless steel hardware is included. Please visit **www.S-5.com** for more information including CAD details, metallurgical compatibilities, and specifications.

The S-5-H90 clamp has been tested for load-to-failure results on a variety of horizontal standing seam roof profiles from leading panel manufacturers. The independent lab test reports found on our website at www.S-5.com prove that S-5!<sup>®</sup> holding strength is unmatched in the industry.

## **Example Profiles**









\_\_\_\_\_1.50" (38.10 mm)

## S-5!<sup>®</sup> Warning! Please use this product responsibly!

Products are protected by multiple U.S. and foreign patents. Visit the website at www.S-5.com for complete information on patents and trademarks. Consult the S-5! website at www.S-5.com for published data regarding installation instructions and holding strength.

Distributed by

Copyright 2014, Metal Roof Innovations, Ltd. S-5! products are patent protected. S-5! aggressively protects its patents, trademarks, and copyrights. Version 102814