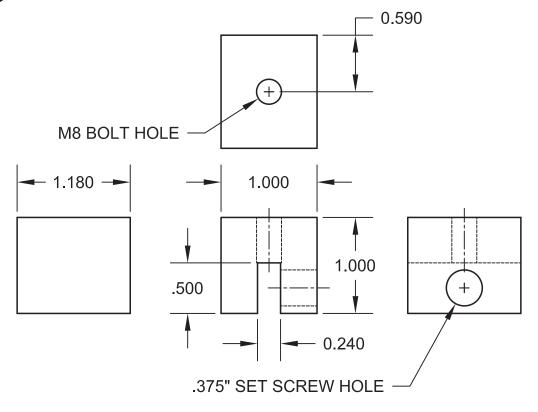

## S-5-B MINI CLAMP

Manufactured from red brass, Copper UNS Alloy No. C23000.

Attachment bolts and set screws are 300 Series stainless steel, 18-8 alloy. Set screws are round nose point; cup-point set screws are not permitted.