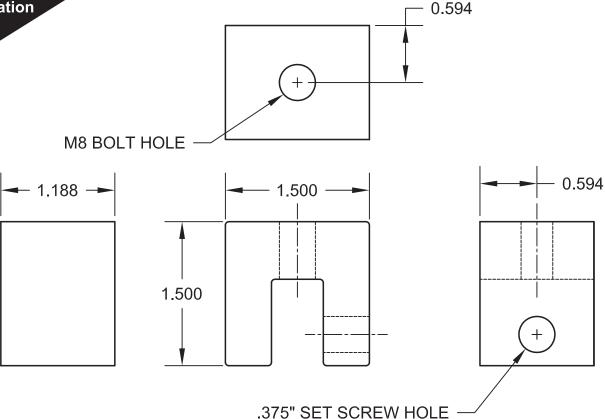

## S-5-S MINI CLAMP

Manufactured from 6061-T6 aluminum extrusion conforming to ASTM B221 or aluminum casting conforming to ASTM B85 and to AAAluminum Standards & Data.

Attachment bolts and set screws are 300 Series stainless steel, 18-8 alloy. Set screws are round nose point; cup-point set screws are not permitted.