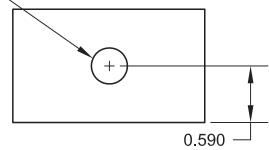

M8 BOLT HOLE

Distributed by

## S-5-T MINI CLAMP

Manufactured from 6061-T6 aluminum extrusion conforming to ASTM B221 or aluminum casting conforming to ASTM B85 and to AAAluminum Standards & Data.

Attachment bolts and set screws are 300 Series stainless steel, 18-8 alloy. Set screws are round nose point; cup-point set screws are not permitted.