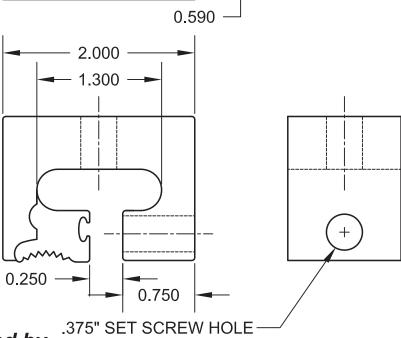

## S-5-T MINI CLAMP

Manufactured from 6061-T6 aluminum extrusion conforming to ASTM B221 or aluminum casting conforming to ASTM B85 and to AAAluminum Standards & Data.

Attachment bolts and set screws are 300 Series stainless steel, 18-8 alloy. Set screws are round nose point; cup-point set screws are not permitted.