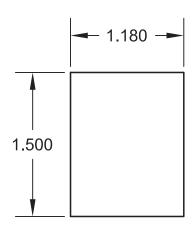

## S-5-T MINI CLAMP

Manufactured from 6061-T6 aluminum extrusion conforming to ASTM B221 or aluminum casting conforming to ASTM B85 and to AAAluminum Standards & Data.

Attachment bolts and set screws are 300 Series stainless steel, 18-8 alloy. Set screws are round nose point; cup-point set screws are not permitted.